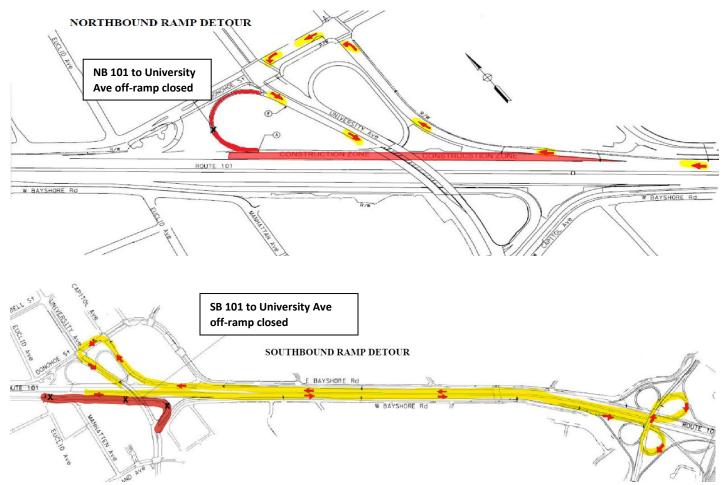

On **July 1<sup>st</sup>, 2024**, and **July 8<sup>th</sup>, 2024**, there will be intermittent lane closures of the Northbound and Southbound US 101 lanes by University Ave for a short period of time. The Northbound and Southbound off-ramps will be closed as well. These intermittent lane closures will happen sometime between 9PM and 5AM. Prior to the closure occurring, detours will be set up for traffic if necessary. CHP will be coordinating with the project to ensure safety for all.