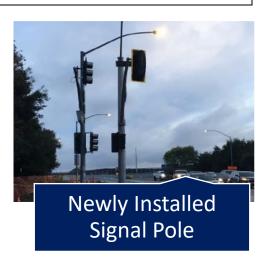

#### What happened in March 2025

- Installation of Joint Seals
- Concrete Median Barrier Construction
- Traffic Signal Pole Installation