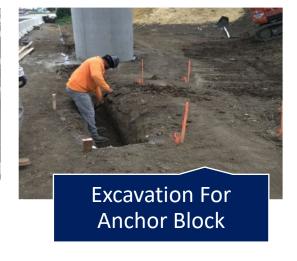

#### What happened in March 2025

- Installation of Joint Seals
- Concrete Median Barrier Construction
- Traffic Signal Pole Installation