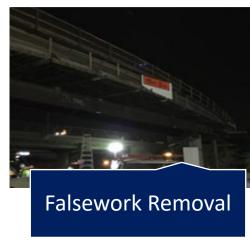

#### What happened in February 2025

- Removal of Falsework
- Drainage Inlet Construction
- Backfill of Abutment Wingwalls