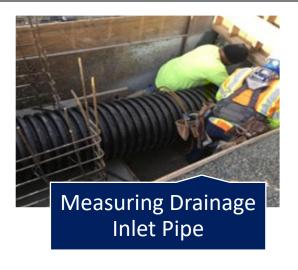

#### What happened in February 2025

- Removal of Falsework
- Drainage Inlet Construction
- Backfill of Abutment Wingwalls