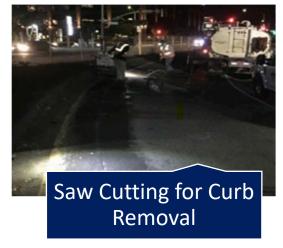

## What happened in November 2024

- Demo & Removal of Southeast University Curb Ramp at Donohoe
- Grinding Existing Striping at Donohoe
- Placement of Traffic Control Devices on Donohoe and University Ave