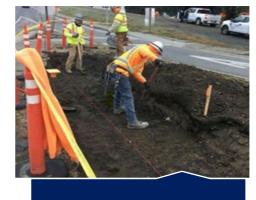

## What happened in November 2024

- Demo & Removal of Southeast University Curb Ramp at Donohoe
- Grinding Existing Striping at Donohoe
- Placement of Traffic Control Devices on Donohoe and University Ave

## **Project Information and Challenges**

- SWPP BMP Maintenance
- Weather-Related Event Management
- Resolving Key Construction Issues

**Curb Grading** 