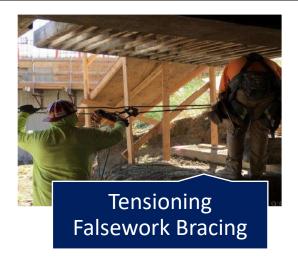

### What happened in July 2024

- Grading Falsework at Abutments & Bents
- Concrete Placement of Soffit & Stem Walls
- Placement of Soffit/Stem Rebar & Pot-Tensioning Ducts