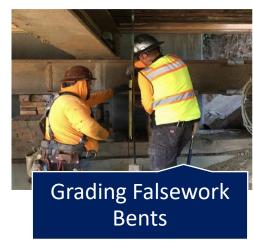

### What happened in July 2024

- Grading Falsework at Abutments & Bents
- Concrete Placement of Soffit & Stem Walls
- Placement of Soffit/Stem Rebar & Pot-Tensioning Ducts