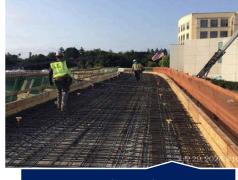

# Your Tax Dollars At Work CITY OF EAST PALO ALTO



FEDERAL HIGHWAY BRIDGE PROGRAM



## UNIVERSITY AVENUE OVERCROSSING

YEAR OF COMPLETION: 2024

#### BE WORK ZONE ALERT

### What happened in July 2024

- Grading Falsework at Abutments & Bents
- Concrete Placement of Soffit & Stem Walls
- Placement of Soffit/Stem Rebar & Pot-Tensioning Ducts

#### What is coming up in the next few months?

- Bridge Deck Construction
- Northbound 101 Off-Ramp Construction
- Begin Construction of Bike Trail Nearby University Ave/ Donohoe St

#### **Project Information and Challenges**

- Performing Deck Concrete Placement in Two Halves Due to Volume of Work
- Weekend Ramp Closure Work Window While Maintaining Pedestrian Access
- Coordination Between Other Projects In Immediate Vicinity



**Deck Rebar Placement**