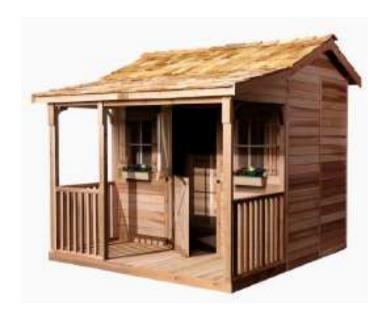

One - Pre-Fabricated Chalet - 12'X12' CEDAR (Storage)



Up to 5 person seating

## Description

Diameter: 3m

Base area: 7.069m2

Entrance: 180cm High x 200cm Width

Max height: 250cm

Wind resistant up to 100km/h

Weighs approx. 400kg

Temperature can withstand -30°C +70°C

Flame Retardant

Self-Cleaning - Unique hydrophobic coating reduces

surface tension

Waterproof, moisture proof

UV Proof and pressure resistant

Will not discolour over time

Lasts for 15 years

Transparent tough polycarbonate shell with built in window

roof vent and polycarbonate sliding door.





Brand ABCCANOPY
Material Double Roof
Style Double Roof

Product Dimensions 132 L  $\times$  132 W  $\times$  117.6 H

 Item Weight
 413.37 Pounds

 Frame Material
 Cedar Wood

 Water Resistance
 Water Resistant

 Leve