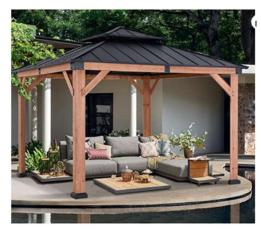

roof vent and polycarbonate sliding door.

Brand ABCCANOPY
Material Double Roof
Style Double Roof

Product Dimensions 132 L  $\times$  132 W  $\times$  117.6 H

 Item Weight
 413.37 Pounds

 Frame Material
 Cedar Wood

 Water Resistance
 Water Resistant

 Level
 Level

Shape Square Ultraviolet Light Yes

Protection

Assembly Required Yes

Four - Pre-Fabricated Gazebos – 10'X12' CEDAR (3 Sides, back and left and right sides to be enclosed)

6-8 person seating