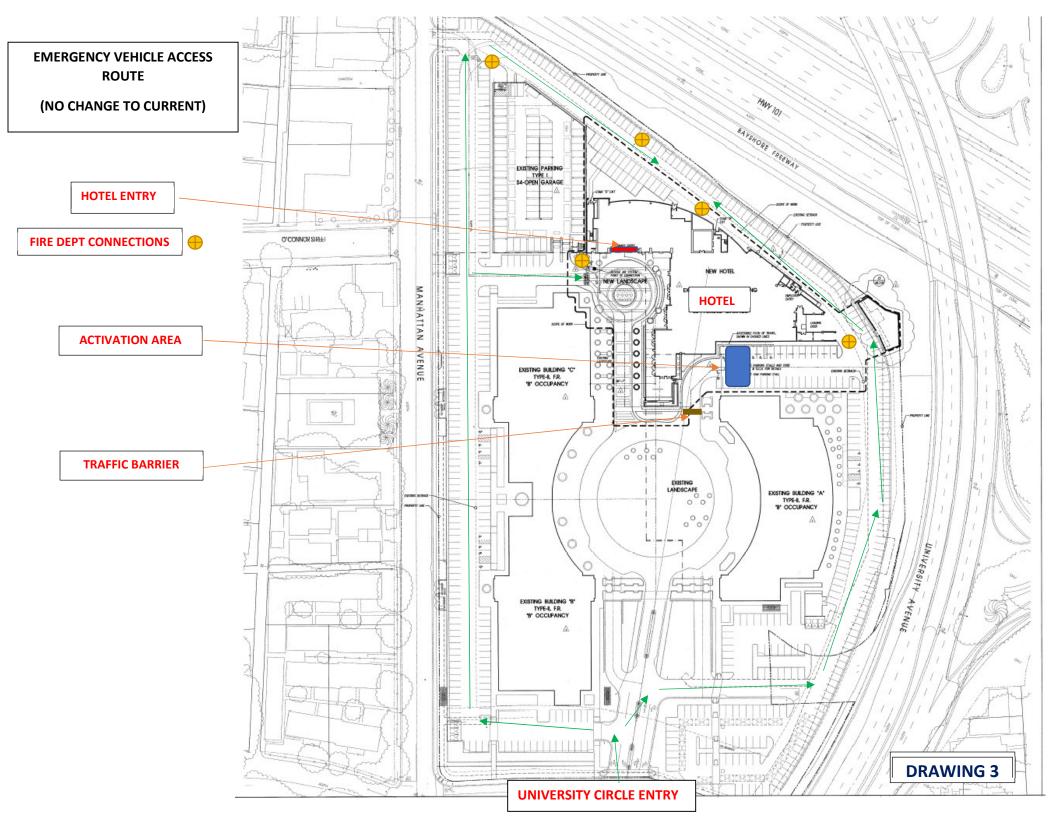

to 100km/h

Weighs approx. 400kg

Temperature can withstand -30°C +70°C

Flame Retardant

Self-Cleaning - Unique hydrophobic coating reduces

surface tension

Waterproof, moisture proof

UV Proof and pressure resistant

Will not discolour over time

Lasts for 15 years

Transparent tough polycarbonate shell with built in window

roof vent and polycarbonate sliding door.





Brand ABCCANOPY
Material Double Roof
Style Double Roof

Product Dimensions 132 L  $\times$  132 W  $\times$  117.6 H

 Item Weight
 413.37 Pounds

 Frame Material
 Cedar Wood

 Water Resistance
 Water Resistant

 Level
 Level

Shape Square Ultraviolet Light Yes

Protection

Assembly Required Yes



Four - Pre-Fabricated Gazebos – 10'X12' CEDAR (3 Sides, back and left and right sides to be enclosed)

6-8 person seating