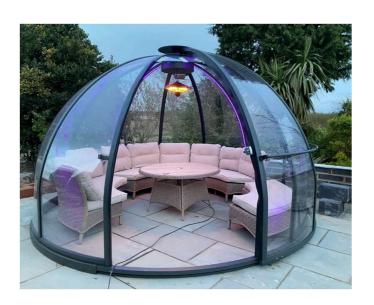

## Description

Diameter: 3m

Base area: 7.069m2

Entrance: 180cm High x 200cm Width

Max height: 250cm

Wind resistant up to 100km/h

Weighs approx. 400kg

Temperature can withstand -30°C +70°C

Flame Retardant

Self-Cleaning - Unique hydrophobic coating reduces

surface tension

Waterproof, moisture proof

UV Proof and pressure resistant

Will not discolour over time

Lasts for 15 years

Transparent tough polycarbonate shell with built in window