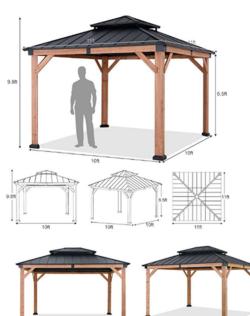

roof vent and polycarbonate sliding door.

Brand ABCCANOPY
Material Double Roof
Style Double Roof

Product Dimensions 132 L  $\times$  132 W  $\times$  117.6 H

 Item Weight
 413.37 Pounds

 Frame Material
 Cedar Wood

 Water Resistance
 Water Resistant

 Level
 Level

Shape Square Ultraviolet Light Yes

Protection

Assembly Required Yes

Four - Pre-Fabricated Gazebos – 10'X12' CEDAR (3 Sides, back and left and right sides to be enclosed)

6-8 person seating