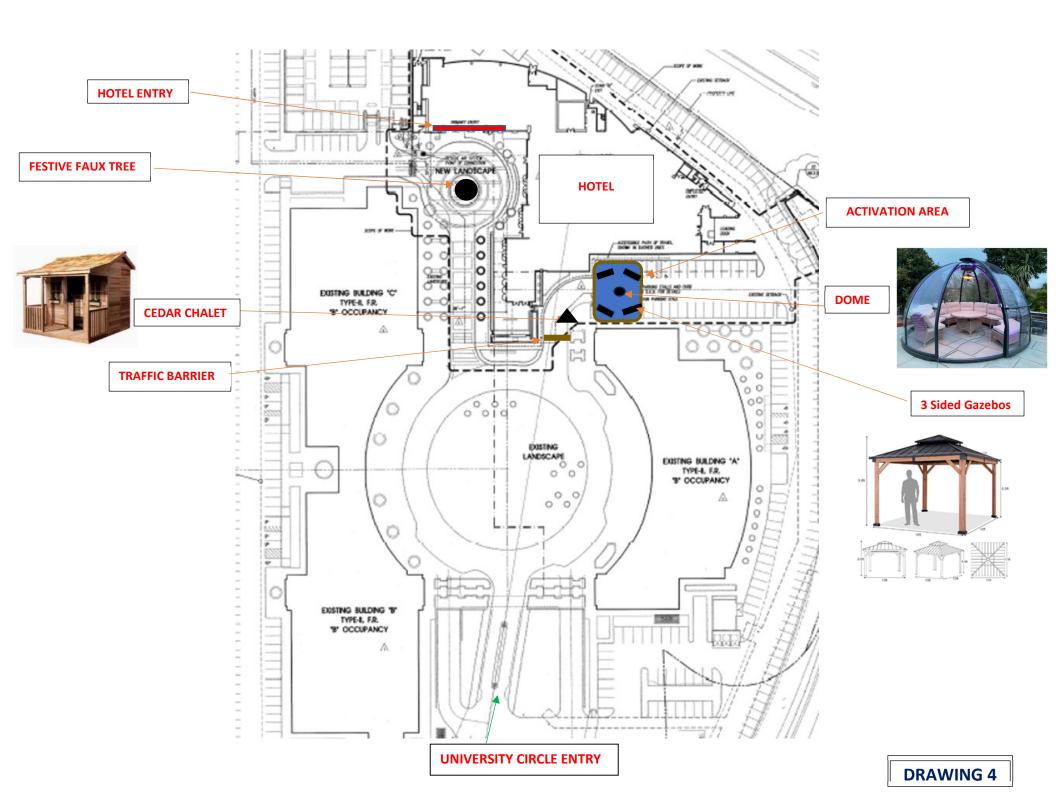

One - Pre-Fabricated Chalet - 12'X12' CEDAR (Storage)

Up to 5 person seating

## Description

Diameter: 3m

Base area: 7.069m2

Entrance: 180cm High x 200cm Width

Max height: 250cm

Wind resistant up to 100km/h

Weighs approx. 400kg

Temperature can withstand -30°C +70°C

Flame Retardant

Self-Cleaning - Unique hydrophobic coating reduces

surface tension

Waterproof, moisture proof

UV Proof and pressure resistant

Will not discolour over time

Lasts for 15 years

Transparent tough polycarbonate shell with built in window

roof vent and polycarbonate sliding door.

Brand ABCCANOPY
Material Double Roof
Style Double Roof

Product Dimensions 132 L  $\times$  132 W  $\times$  117.6 H

 Item Weight
 413.37 Pounds

 Frame Material
 Cedar Wood

 Water Resistance
 Water Resistant

 Level
 Level

Shape Square Ultraviolet Light Yes

Protection

Assembly Required Yes

Four - Pre-Fabricated Gazebos – 10'X12' CEDAR (3 Sides, back and left and right sides to be enclosed)

6-8 person seating